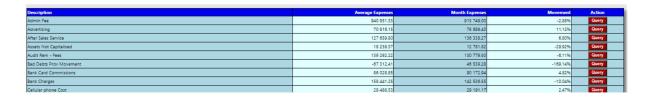

### 2. Expense Movers.

#### Colom's.

- Description → Expense Description.
- Average Expenses → This calculates an average expense for this line item for the past 3 months.
- Month Expenses → The actual that was processed to the account for the selected month.
- Movement → Percentage movement compared By Average Expense and Actual Expense.
- Action → You can query this expense from the BI system.