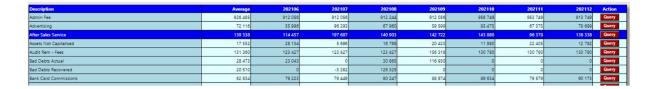

## 3. Expense 6 Month Rolling.

#### Colom's.

- Description → Expense Description.
- Average → This calculates an average expense for this line item for the past 6 months.
- Month Expenses (7) → The actual that was processed to the account for the last 7 months.
- Action → You can query this expense from the BI system.