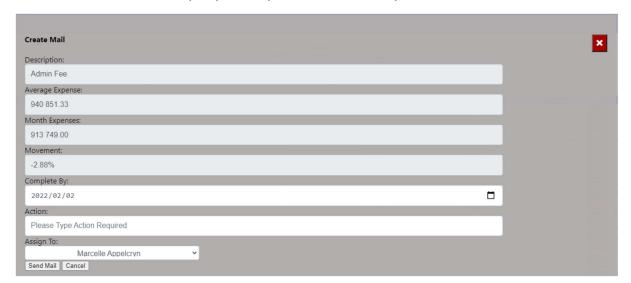

#### Colom's.

- Description → Expense Description.
- Average Expenses → This calculates an average expense for this line item for the past 3 months.
- Month Expenses → The actual that was processed to the account for the selected month.
- Movement → Percentage movement compared By Average Expense and Actual Expense.
- Action → You can query this expense from the BI system.