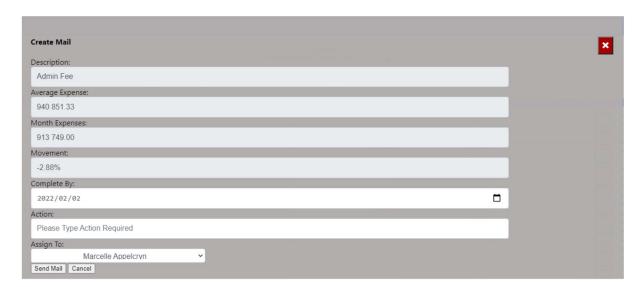

#### Colom's.

- Description → Expense Description.
- Average Expenses → This calculates an average expense for this line item for the past 3 months.
- Month Expenses → The actual that was processed to the account for the selected month.
- Movement → Percentage movement compared By Average Expense and Actual Expense.
- Action → You can query this expense from the BI system.